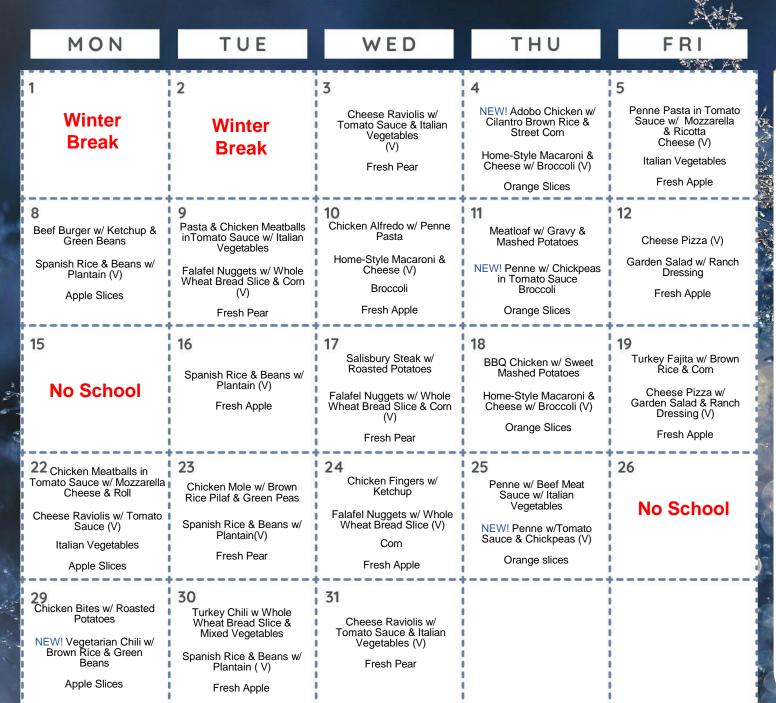

## Lunch K-5

| JANUARY 2024 | J | A | N | U/ | 4R | Y | <b>20</b> | 24 |
|--------------|---|---|---|----|----|---|-----------|----|
|--------------|---|---|---|----|----|---|-----------|----|

|                                                                                                                         |                                                                                                                                                                                                                                                    |                                                                                                                                        |                                                                                                                         | 2700                                                                                         |
|-------------------------------------------------------------------------------------------------------------------------|----------------------------------------------------------------------------------------------------------------------------------------------------------------------------------------------------------------------------------------------------|----------------------------------------------------------------------------------------------------------------------------------------|-------------------------------------------------------------------------------------------------------------------------|----------------------------------------------------------------------------------------------|
| MON                                                                                                                     | TUE                                                                                                                                                                                                                                                | WED                                                                                                                                    | THU                                                                                                                     | FRI                                                                                          |
| 1<br>Winter<br>Break                                                                                                    | Winter Break  Spaghetti & Beef Meatballs in Tomato Sauce Pasta in Tomato Sauce w/ Mozzarella Cheese (V) Broccoli Fresh Apple  A Crispy Cheesy Chicken Biscuit Sandwich & Celery Sticks w/ Ranch Dressing Cobb Salad w/ Pita Bread (V) Fresh Banana |                                                                                                                                        | Turkey & Cheese<br>Sandwich w/ Mayonnaise<br>Cheese Pizza (V)<br>Baby Carrots w/ Ranch<br>Dressing<br>Fresh Apple       |                                                                                              |
| Chicken Nuggets w/<br>Ketchup & Baked Beans  Falafel Bites w/ Quinoa<br>Pilaf, Black Beans &<br>Tomato (V)  Fresh Apple | 9 Beef Meatballs in Tomato Sauce w/ Club Roll  Home-Style Macaroni & Cheese (V)  Broccoli  Fresh Pear                                                                                                                                              | NEW! Hot Honey Chicken<br>Ciabatta Sandwich  French Toast Sticks w/<br>Scrambled Eggs (V)  Roasted Sweet Potatoes  Fresh Apple         | Adobo Chicken w/ Cilantro Brown Rice & Street Corn  Veggie Burger w/ Ketchup & Roasted Potatoes (V)  Fresh Banana       | 12 Egg Salad Sandwich (V) French Bread Cheese Pizza (V) Celery w/ Ranch Dressing Fresh Apple |
| <sup>15</sup><br>No School                                                                                              | 16  BBQ Chicken w/ Brown Rice & Baked Beans  Chickpea Marinara Pasta (V)  Fresh Pear                                                                                                                                                               | NEW! Buffalo Chicken Melt<br>Flatbread &<br>Celery Sticks w/ Ranch<br>Dressing<br>Cheese Raviolis w/Green<br>Beans (V)                 | 18 Turkey Fajita w/ Brown Rice & Carrots Stuffed Bread Sticks w/ Marinara Sauce & 100% Vegetable Juice (V) Fresh Banana | 19 Chicken Salad Sandwich Cheese Pizza (V) Garden Salad w/ Ranch Dressing Fresh Apple        |
| 22 BBQ Beef Meatballs w/ Club Roll  Pasta w/ Tomato Sauce & Mozzarella Cheese (V)  Broccoli  Fresh Apple                | Chicken Tenders w/ Ketchup & Roasted Potatoes  Protein Pasta Alfredo w/ Peas (V)  Fresh Pear                                                                                                                                                       | Turkey Hot Dog w/<br>Ketchup & Baked Beans<br>Spanish Rice w/ Beans &<br>Cheese (V)<br>Fresh Apple                                     | 25 Chicken Caesar Salad w/ Pita Bread Cheese Lasagna in Tomato Sauce w/ Green Beans (V) Fresh Banana                    | No School                                                                                    |
| Beef Cheeseburger w/ Ketchup  Egg & Cheese Sandwich w/ Ketchup (V)  Roasted Potatoes                                    | Chicken Fajita w/ Black<br>Beans & Tomato  Spanish Rice w/ Beans &<br>Cheese (V)  Fresh Pear                                                                                                                                                       | Spaghetti & Beef Meatballs<br>in Tomato Sauce w/<br>Broccoli<br>Veggie Burger w/ Ketchup<br>Garden Side Salad w/<br>Ranch Dressing (V) |                                                                                                                         |                                                                                              |